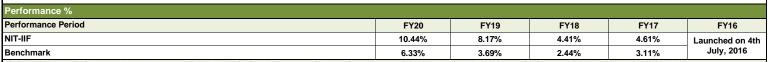

## **FUND MANAGER REPORT - JULY 2020**

lity to the tune of Rs. 3.73m, If the same were not made the NAV per unit/ latest financial statement of the scheme. SINDH-WWF Di

| 0.00%                                                                                                                                                                                                                                                                                                                                                                                                                                                                                                                                                                                                                                                                                                                                                                                                                                                                                                                                                                                                                                                                                                                                                                                                                                                                                                                                                                                                                                                                                                                                                                                                                                                                                                                                                                                                                                                                                                                                                                                                                                                                                                                         |                                                                                                                                |                           |                                                                                                                                                                                                                                                                                                                 |                 |                                              |                                 |  |  |
|-------------------------------------------------------------------------------------------------------------------------------------------------------------------------------------------------------------------------------------------------------------------------------------------------------------------------------------------------------------------------------------------------------------------------------------------------------------------------------------------------------------------------------------------------------------------------------------------------------------------------------------------------------------------------------------------------------------------------------------------------------------------------------------------------------------------------------------------------------------------------------------------------------------------------------------------------------------------------------------------------------------------------------------------------------------------------------------------------------------------------------------------------------------------------------------------------------------------------------------------------------------------------------------------------------------------------------------------------------------------------------------------------------------------------------------------------------------------------------------------------------------------------------------------------------------------------------------------------------------------------------------------------------------------------------------------------------------------------------------------------------------------------------------------------------------------------------------------------------------------------------------------------------------------------------------------------------------------------------------------------------------------------------------------------------------------------------------------------------------------------------|--------------------------------------------------------------------------------------------------------------------------------|---------------------------|-----------------------------------------------------------------------------------------------------------------------------------------------------------------------------------------------------------------------------------------------------------------------------------------------------------------|-----------------|----------------------------------------------|---------------------------------|--|--|
| 7 (11) 3 (11) 3 (11) 4 (11) 4 (11) 4 (11) 4 (11) 5 (11) 5 (11) 5 (11) 5 (11) 5 (11) 5 (11) 5 (11) 5 (11) 5 (11) 5 (11) 5 (11) 5 (11) 5 (11) 5 (11) 5 (11) 5 (11) 5 (11) 5 (11) 5 (11) 5 (11) 5 (11) 5 (11) 5 (11) 5 (11) 5 (11) 5 (11) 5 (11) 5 (11) 5 (11) 5 (11) 5 (11) 5 (11) 5 (11) 5 (11) 5 (11) 5 (11) 5 (11) 5 (11) 5 (11) 5 (11) 5 (11) 5 (11) 5 (11) 5 (11) 5 (11) 5 (11) 5 (11) 5 (11) 5 (11) 5 (11) 5 (11) 5 (11) 5 (11) 5 (11) 5 (11) 5 (11) 5 (11) 5 (11) 5 (11) 5 (11) 5 (11) 5 (11) 5 (11) 5 (11) 5 (11) 5 (11) 5 (11) 5 (11) 5 (11) 5 (11) 5 (11) 5 (11) 5 (11) 5 (11) 5 (11) 5 (11) 5 (11) 5 (11) 5 (11) 5 (11) 5 (11) 5 (11) 5 (11) 5 (11) 5 (11) 5 (11) 5 (11) 5 (11) 5 (11) 5 (11) 5 (11) 5 (11) 5 (11) 5 (11) 5 (11) 5 (11) 5 (11) 5 (11) 5 (11) 5 (11) 5 (11) 5 (11) 5 (11) 5 (11) 5 (11) 5 (11) 5 (11) 5 (11) 5 (11) 5 (11) 5 (11) 5 (11) 5 (11) 5 (11) 5 (11) 5 (11) 5 (11) 5 (11) 5 (11) 5 (11) 5 (11) 5 (11) 5 (11) 5 (11) 5 (11) 5 (11) 5 (11) 5 (11) 5 (11) 5 (11) 5 (11) 5 (11) 5 (11) 5 (11) 5 (11) 5 (11) 5 (11) 5 (11) 5 (11) 5 (11) 5 (11) 5 (11) 5 (11) 5 (11) 5 (11) 5 (11) 5 (11) 5 (11) 5 (11) 5 (11) 5 (11) 5 (11) 5 (11) 5 (11) 5 (11) 5 (11) 5 (11) 5 (11) 5 (11) 5 (11) 5 (11) 5 (11) 5 (11) 5 (11) 5 (11) 5 (11) 5 (11) 5 (11) 5 (11) 5 (11) 5 (11) 5 (11) 5 (11) 5 (11) 5 (11) 5 (11) 5 (11) 5 (11) 5 (11) 5 (11) 5 (11) 5 (11) 5 (11) 5 (11) 5 (11) 5 (11) 5 (11) 5 (11) 5 (11) 5 (11) 5 (11) 5 (11) 5 (11) 5 (11) 5 (11) 5 (11) 5 (11) 5 (11) 5 (11) 5 (11) 5 (11) 5 (11) 5 (11) 5 (11) 5 (11) 5 (11) 5 (11) 5 (11) 5 (11) 5 (11) 5 (11) 5 (11) 5 (11) 5 (11) 5 (11) 5 (11) 5 (11) 5 (11) 5 (11) 5 (11) 5 (11) 5 (11) 5 (11) 5 (11) 5 (11) 5 (11) 5 (11) 5 (11) 5 (11) 5 (11) 5 (11) 5 (11) 5 (11) 5 (11) 5 (11) 5 (11) 5 (11) 5 (11) 5 (11) 5 (11) 5 (11) 5 (11) 5 (11) 5 (11) 5 (11) 5 (11) 5 (11) 5 (11) 5 (11) 5 (11) 5 (11) 5 (11) 5 (11) 5 (11) 5 (11) 5 (11) 5 (11) 5 (11) 5 (11) 5 (11) 5 (11) 5 (11) 5 (11) 5 (11) 5 (11) 5 (11) 5 (11) 5 (11) 5 (11) 5 (11) 5 (11) 5 (11) 5 (11) 5 (11) 5 (11) 5 (11) 5 (11) 5 (11) 5 (11) 5 (11) 5 (11) 5 (11) 5 (11) 5 (11) 5 (11) 5 |                                                                                                                                |                           |                                                                                                                                                                                                                                                                                                                 |                 |                                              |                                 |  |  |
| Fund                                                                                                                                                                                                                                                                                                                                                                                                                                                                                                                                                                                                                                                                                                                                                                                                                                                                                                                                                                                                                                                                                                                                                                                                                                                                                                                                                                                                                                                                                                                                                                                                                                                                                                                                                                                                                                                                                                                                                                                                                                                                                                                          | 's Basic Infor                                                                                                                 | mation                    | Objective of the fund                                                                                                                                                                                                                                                                                           |                 |                                              |                                 |  |  |
| Fund Type<br>Launch Date<br>Listing                                                                                                                                                                                                                                                                                                                                                                                                                                                                                                                                                                                                                                                                                                                                                                                                                                                                                                                                                                                                                                                                                                                                                                                                                                                                                                                                                                                                                                                                                                                                                                                                                                                                                                                                                                                                                                                                                                                                                                                                                                                                                           | Open-End<br>4th July 2016<br>PSX                                                                                               |                           | The objective of the NIT Islamic Income Fund is to generate a stable Shariah compliant income stream, while seeking maximum possible preservation of capital, over the medium to long-term period, by investing in a diversified portfolio of Shariah Compliant fixed income and money market instruments.      |                 |                                              |                                 |  |  |
| Stability Rating                                                                                                                                                                                                                                                                                                                                                                                                                                                                                                                                                                                                                                                                                                                                                                                                                                                                                                                                                                                                                                                                                                                                                                                                                                                                                                                                                                                                                                                                                                                                                                                                                                                                                                                                                                                                                                                                                                                                                                                                                                                                                                              | AA- (f) (PACRA) 17-Apr-20                                                                                                      |                           | Fund Performance Review                                                                                                                                                                                                                                                                                         |                 |                                              |                                 |  |  |
| Management Fee                                                                                                                                                                                                                                                                                                                                                                                                                                                                                                                                                                                                                                                                                                                                                                                                                                                                                                                                                                                                                                                                                                                                                                                                                                                                                                                                                                                                                                                                                                                                                                                                                                                                                                                                                                                                                                                                                                                                                                                                                                                                                                                | 7.5% of Gross Earnings, subject to a minimum fee of 0.25% p.a. and maximum fee of 1% p.a. of Average Annual Net Assets         |                           |                                                                                                                                                                                                                                                                                                                 |                 |                                              |                                 |  |  |
| Front End Load<br>Back End Load                                                                                                                                                                                                                                                                                                                                                                                                                                                                                                                                                                                                                                                                                                                                                                                                                                                                                                                                                                                                                                                                                                                                                                                                                                                                                                                                                                                                                                                                                                                                                                                                                                                                                                                                                                                                                                                                                                                                                                                                                                                                                               | Nil                                                                                                                            |                           | As at July 31, 2020, the Fund had an exposure of about 20% of total assets in GOP Ijarah Sukuk, around 26% in Corporate sukuk, 3% in Commercial Paper, about 50% in cash at bank while the remaining was in the form of other assets. The weighted average time to maturity of the portfolio stood at 965 days. |                 |                                              |                                 |  |  |
| Cutt-off timing                                                                                                                                                                                                                                                                                                                                                                                                                                                                                                                                                                                                                                                                                                                                                                                                                                                                                                                                                                                                                                                                                                                                                                                                                                                                                                                                                                                                                                                                                                                                                                                                                                                                                                                                                                                                                                                                                                                                                                                                                                                                                                               | Monday-Friday (3:30 p.m)                                                                                                       |                           |                                                                                                                                                                                                                                                                                                                 |                 |                                              |                                 |  |  |
| Par Value                                                                                                                                                                                                                                                                                                                                                                                                                                                                                                                                                                                                                                                                                                                                                                                                                                                                                                                                                                                                                                                                                                                                                                                                                                                                                                                                                                                                                                                                                                                                                                                                                                                                                                                                                                                                                                                                                                                                                                                                                                                                                                                     | PKR 10.00                                                                                                                      |                           |                                                                                                                                                                                                                                                                                                                 |                 |                                              |                                 |  |  |
| Min Subscription                                                                                                                                                                                                                                                                                                                                                                                                                                                                                                                                                                                                                                                                                                                                                                                                                                                                                                                                                                                                                                                                                                                                                                                                                                                                                                                                                                                                                                                                                                                                                                                                                                                                                                                                                                                                                                                                                                                                                                                                                                                                                                              | Growth Unit P<br>Income Unit P                                                                                                 |                           |                                                                                                                                                                                                                                                                                                                 |                 |                                              |                                 |  |  |
| Trustee                                                                                                                                                                                                                                                                                                                                                                                                                                                                                                                                                                                                                                                                                                                                                                                                                                                                                                                                                                                                                                                                                                                                                                                                                                                                                                                                                                                                                                                                                                                                                                                                                                                                                                                                                                                                                                                                                                                                                                                                                                                                                                                       | Central Depositary Co. (CDC)                                                                                                   |                           | TFC / Sukuk Holdings (% of TA)                                                                                                                                                                                                                                                                                  |                 | Asset Qua                                    | lity of the Portfolio (% of TA) |  |  |
| Auditors                                                                                                                                                                                                                                                                                                                                                                                                                                                                                                                                                                                                                                                                                                                                                                                                                                                                                                                                                                                                                                                                                                                                                                                                                                                                                                                                                                                                                                                                                                                                                                                                                                                                                                                                                                                                                                                                                                                                                                                                                                                                                                                      | EY Ford Rhod                                                                                                                   | les                       | Pakistan Energy Sukuk II<br>DAWOOD HERC - SUKUK II                                                                                                                                                                                                                                                              | 11.07%<br>3.60% | AA.,<br>56.86%                               |                                 |  |  |
| Registrar                                                                                                                                                                                                                                                                                                                                                                                                                                                                                                                                                                                                                                                                                                                                                                                                                                                                                                                                                                                                                                                                                                                                                                                                                                                                                                                                                                                                                                                                                                                                                                                                                                                                                                                                                                                                                                                                                                                                                                                                                                                                                                                     | National Inves                                                                                                                 | tment Trust Ltd.          | HUBCO SUKUK II                                                                                                                                                                                                                                                                                                  | 3.38%           |                                              |                                 |  |  |
| Pricing Mechanism                                                                                                                                                                                                                                                                                                                                                                                                                                                                                                                                                                                                                                                                                                                                                                                                                                                                                                                                                                                                                                                                                                                                                                                                                                                                                                                                                                                                                                                                                                                                                                                                                                                                                                                                                                                                                                                                                                                                                                                                                                                                                                             | Forward Day Pricing                                                                                                            |                           | DUBAI ISLAMIC BANK                                                                                                                                                                                                                                                                                              | 2.84%           |                                              |                                 |  |  |
| Valuation Days                                                                                                                                                                                                                                                                                                                                                                                                                                                                                                                                                                                                                                                                                                                                                                                                                                                                                                                                                                                                                                                                                                                                                                                                                                                                                                                                                                                                                                                                                                                                                                                                                                                                                                                                                                                                                                                                                                                                                                                                                                                                                                                | Daily (Monday to Friday) except public holiday                                                                                 |                           | DAWOOD HERC - SUKUK I                                                                                                                                                                                                                                                                                           | 1.96%           | AA.,<br>3.12%<br>A,<br>1.65%<br>A.,<br>1.26% |                                 |  |  |
| Redemption Days                                                                                                                                                                                                                                                                                                                                                                                                                                                                                                                                                                                                                                                                                                                                                                                                                                                                                                                                                                                                                                                                                                                                                                                                                                                                                                                                                                                                                                                                                                                                                                                                                                                                                                                                                                                                                                                                                                                                                                                                                                                                                                               | Daily (Monday to Friday) except public holiday                                                                                 |                           | MASOOD TEXTILE MILL - SUKUK GHANI CHEMICAL IND. LTD SUKUK                                                                                                                                                                                                                                                       | 1.65%<br>1.26%  |                                              |                                 |  |  |
| Subscription Days                                                                                                                                                                                                                                                                                                                                                                                                                                                                                                                                                                                                                                                                                                                                                                                                                                                                                                                                                                                                                                                                                                                                                                                                                                                                                                                                                                                                                                                                                                                                                                                                                                                                                                                                                                                                                                                                                                                                                                                                                                                                                                             | Each valuation day                                                                                                             |                           | FATIMA FERTILIZER - SUKUK                                                                                                                                                                                                                                                                                       | 0.29%           |                                              |                                 |  |  |
| AMC Rating                                                                                                                                                                                                                                                                                                                                                                                                                                                                                                                                                                                                                                                                                                                                                                                                                                                                                                                                                                                                                                                                                                                                                                                                                                                                                                                                                                                                                                                                                                                                                                                                                                                                                                                                                                                                                                                                                                                                                                                                                                                                                                                    | AM2++ (PACRA) 5-Nov-19                                                                                                         |                           |                                                                                                                                                                                                                                                                                                                 | 26.05%          |                                              | Others                          |  |  |
| Benchmark                                                                                                                                                                                                                                                                                                                                                                                                                                                                                                                                                                                                                                                                                                                                                                                                                                                                                                                                                                                                                                                                                                                                                                                                                                                                                                                                                                                                                                                                                                                                                                                                                                                                                                                                                                                                                                                                                                                                                                                                                                                                                                                     | 6-Mth avg. deposit rates of three A rated<br>Islamic Bank or Islamic windows of<br>Conventional Banks as selected by<br>MUFAP. |                           | AA+, 5.01% AAA, 11.07% GOP Ijarah Sukuk, 11.07% 19.92%                                                                                                                                                                                                                                                          |                 |                                              |                                 |  |  |
| Fund Manager                                                                                                                                                                                                                                                                                                                                                                                                                                                                                                                                                                                                                                                                                                                                                                                                                                                                                                                                                                                                                                                                                                                                                                                                                                                                                                                                                                                                                                                                                                                                                                                                                                                                                                                                                                                                                                                                                                                                                                                                                                                                                                                  | Salman Jawaid                                                                                                                  |                           | Fund's Return v/s Benchmark                                                                                                                                                                                                                                                                                     |                 |                                              |                                 |  |  |
| Total Expense Ratio (Annualized)                                                                                                                                                                                                                                                                                                                                                                                                                                                                                                                                                                                                                                                                                                                                                                                                                                                                                                                                                                                                                                                                                                                                                                                                                                                                                                                                                                                                                                                                                                                                                                                                                                                                                                                                                                                                                                                                                                                                                                                                                                                                                              | 1.02% (This includes 0.24% representing<br>Govt. Levy, Sindh Workers Welfare Fund<br>& SECP Fee.)                              |                           | July-20                                                                                                                                                                                                                                                                                                         |                 | NIT-IIF Benchmark<br>6.58% 4.99%             |                                 |  |  |
|                                                                                                                                                                                                                                                                                                                                                                                                                                                                                                                                                                                                                                                                                                                                                                                                                                                                                                                                                                                                                                                                                                                                                                                                                                                                                                                                                                                                                                                                                                                                                                                                                                                                                                                                                                                                                                                                                                                                                                                                                                                                                                                               |                                                                                                                                |                           | Year to Date                                                                                                                                                                                                                                                                                                    | 6.58%           |                                              | 4.99%                           |  |  |
| Total Expense Ratio<br>(Absolute)                                                                                                                                                                                                                                                                                                                                                                                                                                                                                                                                                                                                                                                                                                                                                                                                                                                                                                                                                                                                                                                                                                                                                                                                                                                                                                                                                                                                                                                                                                                                                                                                                                                                                                                                                                                                                                                                                                                                                                                                                                                                                             | 0.09% (This includes 0.02% representing<br>Govt. Levy, Sindh Workers Welfare Fund<br>& SECP Fee.)                              |                           | 12 M Trailing                                                                                                                                                                                                                                                                                                   | 10.02%          |                                              | 6.30%                           |  |  |
|                                                                                                                                                                                                                                                                                                                                                                                                                                                                                                                                                                                                                                                                                                                                                                                                                                                                                                                                                                                                                                                                                                                                                                                                                                                                                                                                                                                                                                                                                                                                                                                                                                                                                                                                                                                                                                                                                                                                                                                                                                                                                                                               |                                                                                                                                |                           | 3 Years                                                                                                                                                                                                                                                                                                         | 8.33%           |                                              | 4.23%                           |  |  |
|                                                                                                                                                                                                                                                                                                                                                                                                                                                                                                                                                                                                                                                                                                                                                                                                                                                                                                                                                                                                                                                                                                                                                                                                                                                                                                                                                                                                                                                                                                                                                                                                                                                                                                                                                                                                                                                                                                                                                                                                                                                                                                                               |                                                                                                                                |                           | Since Inception                                                                                                                                                                                                                                                                                                 | 7.81%           |                                              | 3.92%                           |  |  |
| Category of CIS/Plans                                                                                                                                                                                                                                                                                                                                                                                                                                                                                                                                                                                                                                                                                                                                                                                                                                                                                                                                                                                                                                                                                                                                                                                                                                                                                                                                                                                                                                                                                                                                                                                                                                                                                                                                                                                                                                                                                                                                                                                                                                                                                                         | Risk Profile                                                                                                                   | Risk of Principal Erosion | (Returns are calculated inclusive of dividends)                                                                                                                                                                                                                                                                 |                 |                                              |                                 |  |  |
| Income                                                                                                                                                                                                                                                                                                                                                                                                                                                                                                                                                                                                                                                                                                                                                                                                                                                                                                                                                                                                                                                                                                                                                                                                                                                                                                                                                                                                                                                                                                                                                                                                                                                                                                                                                                                                                                                                                                                                                                                                                                                                                                                        | Medium                                                                                                                         | Principal at Medium risk  |                                                                                                                                                                                                                                                                                                                 | _               |                                              |                                 |  |  |
|                                                                                                                                                                                                                                                                                                                                                                                                                                                                                                                                                                                                                                                                                                                                                                                                                                                                                                                                                                                                                                                                                                                                                                                                                                                                                                                                                                                                                                                                                                                                                                                                                                                                                                                                                                                                                                                                                                                                                                                                                                                                                                                               | 1                                                                                                                              |                           | I                                                                                                                                                                                                                                                                                                               |                 |                                              |                                 |  |  |